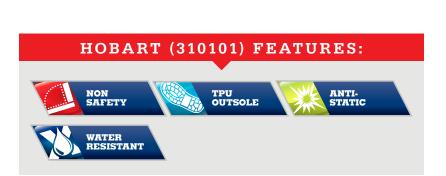

# HOBART.

310101

**Description:** 145mm ankle-height elastic-sided pull-on boot.

**Upper Materials:** Cowhide water-resistant waxy leather and stitched in Nylon thread.

Toe Cap: Non Safety.

**Lining Materials:** This boot is lined with Baltico®, which is a soft, non-abrasive, hydrophobic material that wicks perspiration away from the foot, enabling the skin to remain cool and dry.

**Insole:** Heavy-duty, flexible anti-bacterial non-woven insole.

**Midsole:** Directly moulded Polyurethane midsole for greater shock absorption.

**Outsole:** Antistatic Thermoplastic Urethane (TPU) outsole for superior wear properties. Heat resistant to 130°C.

ALL STEEL BLUE HOBART BOOTS ARE INDEPENDENTLY CERTIFIED TO MAJOR INTERNATIONAL SAFETY STANDARDS.

**Meets International Safety Standards** 

- ✓ Australian/NZ Standard AS/NZS 2210.5
- ✓ European Standard EN ISO20347