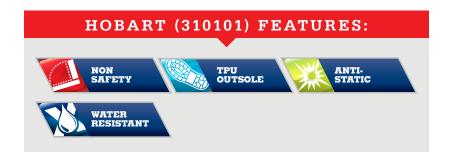

# HOBART.

310101

**Description:** 145mm ankle-height elastic-sided pull-on boot.

**Upper Materials:** Cowhide water-resistant waxy leather and stitched in Nylon thread.

Toe Cap: Non Safety.

**Lining Materials:** This boot is lined with Baltico®, which is a soft, non-abrasive, hydrophobic material that wicks perspiration away from the foot, enabling the skin to remain cool and dry.

**Insole:** Heavy-duty, flexible anti-bacterial non-woven insole.

**Midsole:** Directly moulded Polyurethane midsole for greater shock absorption.

**Outsole:** Antistatic Thermoplastic Urethane (TPU) outsole for superior wear properties. Heat resistant to 130°C.

# HOBART.

310101

**Upper Materials:** Cowhide water-resistant waxy leather and stitched in Nylon thread.

**Toe Cap:** Non Safety.

**Lining Materials:** This boot is lined with Baltico®, which is a soft, non-abrasive, hydrophobic material that wicks perspiration away from the foot, enabling the skin to remain cool and dry.