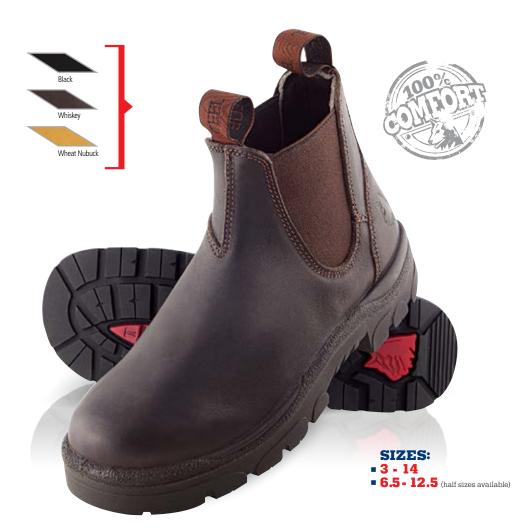

# HOBART.

310101

**Description:** 145mm ankle-height elastic-sided pull-on boot.

**Upper Materials:** Cowhide water-resistant waxy leather and stitched in Nylon thread.

Toe Cap: Non Safety.

**Lining Materials:** This boot is lined with Baltico®, which is a soft, non-abrasive, hydrophobic material that wicks perspiration away from the foot, enabling the skin to remain cool and dry.

# HOBART.

310101

**Upper Materials:** Cowhide water-resistant waxy leather and stitched in Nylon thread.

**Toe Cap:** Non Safety.

**Lining Materials:** This boot is lined with Baltico®, which is a soft, non-abrasive, hydrophobic material that wicks perspiration away from the foot, enabling the skin to remain cool and dry.

SIZES:

■ 6.5 - 12.5 (half sizes available)