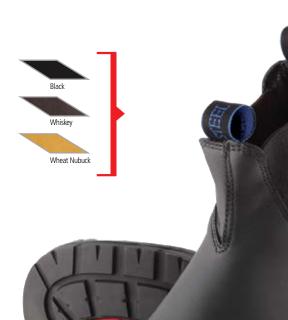

# HOBART.

310101

**Description:** 145mm ankle-height elastic-sided pull-on boot.

**Upper Materials:** Cowhide water-resistant waxy leather and stitched in Nylon thread.

Toe Cap: Non Safety.

**Lining Materials:** This boot is lined with Baltico®, which is a soft, non-abrasive, hydrophobic material that wicks perspiration away from the foot, enabling the skin to remain cool and dry.

# HOBART.

310101

**Upper Materials:** Cowhide water-resistant waxy leather and stitched in Nylon thread.

**Toe Cap:** Non Safety.

**Lining Materials:** This boot is lined with Baltico®, which is a soft, non-abrasive, hydrophobic material that wicks perspiration away from the foot, enabling the skin to remain cool and dry.